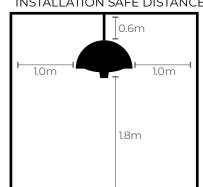

## **FEATURES**

- Made from durable high grade anodised aluminium.
- Specifically designed for outdoor heating applications.
- · Instant infrared heat element
- Ceiling mount, includes a 0.6m hanging chain and hook.
- IPX4 weatherproof rating ensures the heater can be exposed to some weather elements.
- DIY Installation, complete with 1.9m 10Amp flex & plug.
- · Turn on via pull cord switch.
- · 2 Year Replacement Warranty