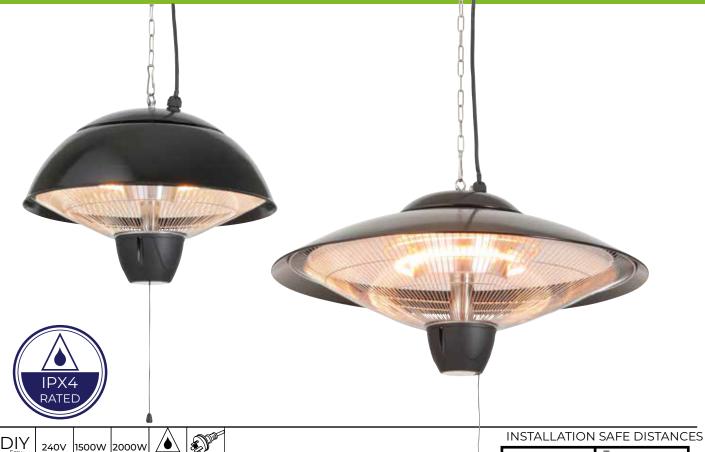

## **HEATZONE**

PATIO HEATER

Brilliant's Heatzone Infrared Heaters provide superior close proximity outdoor heating and are suitable for a wide range of applications, including alfresco dining areas, patios, beer gardens, balconies, outdoor gaming rooms and sidewalk cafes.

The Heatzone heater produces infrared heat directly warming people and objects in its path rather than directly heating the air. No energy is wasted trying to heat the air that can blow away, as many conventional outdoor heating products do.

## **FEATURES**

- Made from durable high grade anodised aluminium.
- Specifically designed for outdoor heating applications.
- · Instant infrared heat element
- Ceiling mount, includes a 0.6m hanging chain and hook.
- IPX4 weatherproof rating ensures the heater can be exposed to some weather elements.
- DIY Installation, complete with 1.9m 10Amp flex & plug.
- · Turn on via pull cord switch.
- · 2 Year Replacement Warranty