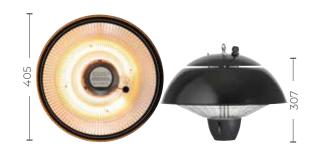

## **FEATURES**

- Made from durable high grade anodised aluminium.
- Specifically designed for outdoor heating applications.
- · Instant infrared heat element
- Ceiling mount, includes a 0.6m hanging chain and hook.
- IPX4 weatherproof rating ensures the heater can be exposed to some weather elements.
- DIY Installation, complete with 1.9m 10Amp flex & plug.
- · Turn on via pull cord switch.
- · 2 Year Replacement Warranty

|   | MODEL<br>NO. | WATTAGE<br>(W) | CURRENT<br>(AMPS) | WEIGHT<br>(KG) | HEATING<br>AREA<br>(M²) |
|---|--------------|----------------|-------------------|----------------|-------------------------|
| ſ | 20802/06     | 1500           | 6.3               | 2.5            | 3-4                     |
| Γ | 20803/06     | 2000           | 8.3               | 3.5            | 4-5                     |