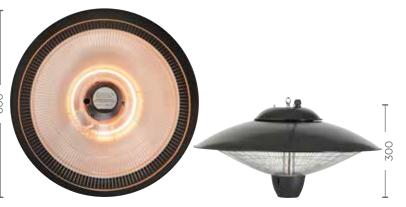

## **FEATURES**

- Made from durable high grade anodised aluminium.
- Specifically designed for outdoor heating applications.
- · Instant infrared heat element
- Ceiling mount, includes a 0.6m hanging chain and hook.
- IPX4 weatherproof rating ensures the heater can be exposed to some weather elements.
- DIY Installation, complete with 1.9m 10Amp flex & plug.
- · Turn on via pull cord switch.
- · 2 Year Replacement Warranty

|   | MODEL<br>NO. | WATTAGE<br>(W) | CURRENT<br>(AMPS) | WEIGHT<br>(KG) | HEATING<br>AREA<br>(M²) |
|---|--------------|----------------|-------------------|----------------|-------------------------|
| ſ | 20802/06     | 1500           | 6.3               | 2.5            | 3-4                     |
| Γ | 20803/06     | 2000           | 8.3               | 3.5            | 4-5                     |