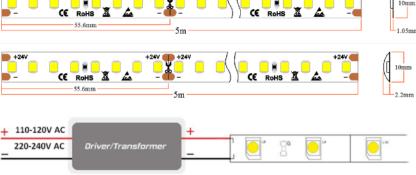

| ELECTRICAL |                                                |
|------------|------------------------------------------------|
| DRIVER     | Requires suitable 24V Transformer              |
| MAX LENGTH | 7m Recommended or 14m with both ends connected |
| LED CHIPS  | 240 LEDs/m                                     |
| LIFESPAN   | 30000hrs                                       |

| CONSTRUCTION          |                           |
|-----------------------|---------------------------|
| MATERIAL CONSTRUCTION | White PCB/Silicon         |
| LOW HEAT OUTPUT       | Low heat output           |
| DIMENSIONS            | 10mm wide up to 10m rolls |
| CERTIFICATION         | RCM, CE                   |

# 24V LED HIGH LUMEN **STRIP LIGHTING** GH-ST12