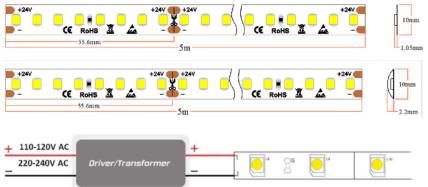

| ELECTRICAL |                                                |
|------------|------------------------------------------------|
| DRIVER     | Requires suitable 24V Transformer              |
| MAX LENGTH | 7m Recommended or 14m with both ends connected |
| LED CHIPS  | 240 LEDs/m                                     |
| LIFESPAN   | 30000hrs                                       |

| CONSTRUCTION          |                           |
|-----------------------|---------------------------|
| MATERIAL CONSTRUCTION | White PCB/Silicon         |
| LOW HEAT OUTPUT       | Low heat output           |
| DIMENSIONS            | 10mm wide up to 10m rolls |
| CERTIFICATION         | RCM, CE                   |

# 24V LED HIGH LUMEN **STRIP LIGHTING** GH-ST12