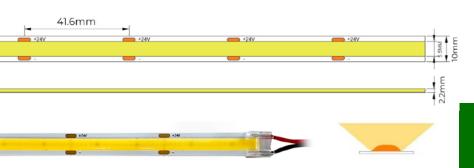

### KEY INFORMATION Up to 1500 Lumens/m **LUMEN OUTPUT INPUT POWER** 15W/m Fluorescent tubes and bulbs **REPLACES** STRIP CUT LENGTHS Every 41,5mm. INSTALL Red 3M 2-Sided tape. Channel options available **DIMMING OPTIONS** Dimmable with low voltage controller TRIM COLOUR Transparent surface WARRANTY 3Years IP RATING IP20 / IP67 (Waterproof Option) FLICKER FREE Yes

| ELECTRICAL |                                                |
|------------|------------------------------------------------|
| DRIVER     | Requires suitable 24V Transformer              |
| MAX LENGTH | 7m Recommended or 14m with both ends connected |
| LED Chips  | 504 Chips/m                                    |
| LIFESPAN   | 30000hrs                                       |

| CONSTRUCTION          |                                     |  |
|-----------------------|-------------------------------------|--|
| MATERIAL CONSTRUCTION | Clear PCB                           |  |
| LOW HEAT OUTPUT       | Low heat output                     |  |
| MERCURY               | No Mercury                          |  |
| DIMENSIONS            | 10mm Wide up to 40m rolls           |  |
| IP67                  | Silicon Sleeve or Silicon Injection |  |
| CERTIFICATION         | RCM, CE, RoHS                       |  |
|                       |                                     |  |