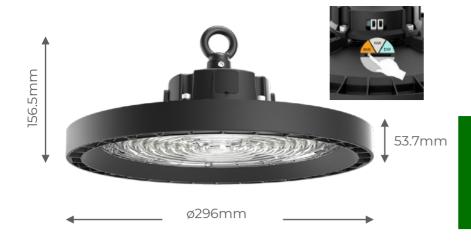

| CONSTRUCTION          |                                                                          |  |
|-----------------------|--------------------------------------------------------------------------|--|
| MATERIAL CONSTRUCTION | ADC12 aluminium, electrostatic polyester powder coating, anti-UV PC Lens |  |
| SHADE/HOUSING         | Black Aluminium                                                          |  |
| LOW HEAT OUTPUT       | Low heat output                                                          |  |
| WEIGHT                | 2.1kg                                                                    |  |
| DIMENSIONS            | Ø296x156mm                                                               |  |
| PACKED DIMENSIONS     | 315x315x140mm                                                            |  |
| CERTIFICATION         | SAA, CE, RCM                                                             |  |