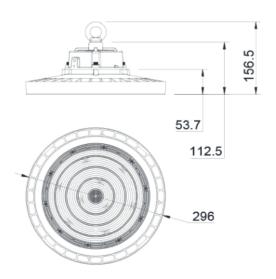

| CONSTRUCTION          |                                                                          |  |
|-----------------------|--------------------------------------------------------------------------|--|
| MATERIAL CONSTRUCTION | ADC12 aluminium, electrostatic polyester powder coating, anti-UV PC Lens |  |
| SHADE/HOUSING         | Black Aluminium                                                          |  |
| LOW HEAT OUTPUT       | Low heat output                                                          |  |
| WEIGHT                | 2.1kg                                                                    |  |
| DIMENSIONS            | Ø296x156mm                                                               |  |
| PACKED DIMENSIONS     | 315x315x140mm                                                            |  |
| CERTIFICATION         | SAA, CE, RCM                                                             |  |