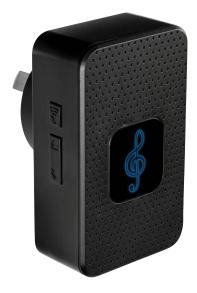

# SMART DOORBELL CHIME





The chime connects to our Wi-Fi Video Doorbell to alert you when the door bell has been pressed.

- Comes with multiple tones, select different tones for different notifications.
- Easily control the volume so you can hear all over the house.
- 4 Levels of adjustable volume with 38 customisable chime sounds plus a silent mode.
- Plugs into any standard power outlet.
- Works up to 20m distance away from the Smart WiFi Video Doorbell.

# In-home alert when your Video Doorbell is activated



#### APPLICATIONS

Only works in conjunction with BrilliantSmart WiFi
Video Doorbell



# Brilliant SMART DOORBELL CHIME

#### TECHNICAL SPECIFICATIONS

| 240V / 50Hz                                                   |  |  |  |  |
|---------------------------------------------------------------|--|--|--|--|
| Class II (2)                                                  |  |  |  |  |
| RF 433.92MHz                                                  |  |  |  |  |
| 5 Levels                                                      |  |  |  |  |
| 38 options<br>Select alternate tones for different events     |  |  |  |  |
| 10-15m (30m open area)                                        |  |  |  |  |
| ABS / Polycarbonate                                           |  |  |  |  |
| 5°C to 30°C                                                   |  |  |  |  |
| 1 year replacement