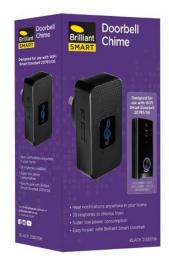

# Brilliant SMART DOORBELL CHIME

### INSTALLATION

Do-it-Yourself installation

|               | MODEL    | COLOUR | DESCRIPTION             | BOX SIZE                 | GROSS WEIGHT | BOX QTY | BARCODE/TUN       |
|---------------|----------|--------|-------------------------|--------------------------|--------------|---------|-------------------|
| RETAIL<br>BOX | 21387/06 | Black  | Smart Doorbell<br>Chime | W105 x H188<br>x D60 mm  | 0.11 kg      | 1 pc    | 9 312641 213871 > |
| OUTER<br>CTN  | 21387/06 | Black  | Smart Doorbell<br>Chime | W490 x H275<br>x D430 mm | 5.00 kg      | 42 pc   | 19312641213878    |