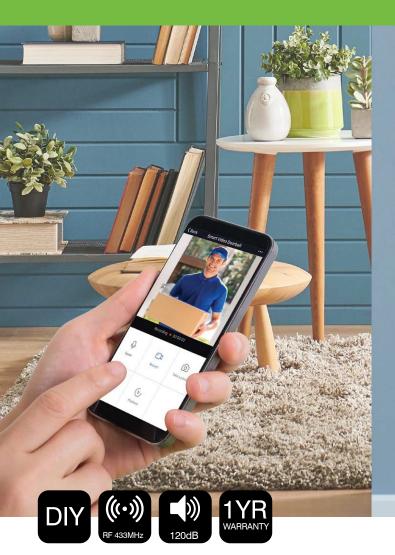

# SMART DOORBELL CHIME

The chime connects to our Wi-Fi Video Doorbell to alert you when the door bell has been pressed.

- Comes with multiple tones, select different tones for different notifications.
- Easily control the volume so you can hear all over the house.
- 4 Levels of adjustable volume with 38 customisable chime sounds plus a silent mode.
- Plugs into any standard power outlet.
- Works up to 20m distance away from the Smart WiFi Video Doorbell.

# In-home alert when your Video Doorbell is activated