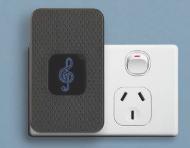

# SMART DOORBELL CHIME





The chime connects to our Wi-Fi Video Doorbell to alert you when the door bell has been pressed.

- Comes with multiple tones, select different tones for different notifications.
- Easily control the volume so you can hear all over the house.
- 4 Levels of adjustable volume with 38 customisable chime sounds plus a silent mode.
- Plugs into any standard power outlet.
- Works up to 20m distance away from the Smart WiFi Video Doorbell.

# In-home alert when your Video Doorbell is activated



#### APPLICATIONS

Only works in conjunction with BrilliantSmart WiFi
Video Doorbell



# Brilliant SMART DOORBELL CHIME

#### TECHNICAL SPECIFICATIONS

| 240V / 50Hz                                                   |  |  |  |  |
|---------------------------------------------------------------|--|--|--|--|
| Class II (2)                                                  |  |  |  |  |
| RF 433.92MHz                                                  |  |  |  |  |
| 5 Levels                                                      |  |  |  |  |
| 38 options<br>Select alternate tones for different events     |  |  |  |  |
| 10-15m (30m open area)                                        |  |  |  |  |
| ABS / Polycarbonate                                           |  |  |  |  |
| 5°C to 30°C