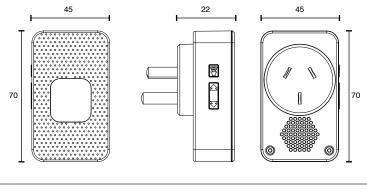

# Brilliant SMART DOORBELL CHIME

# SMART DOORBELL CHIME

The chime connects to our Wi-Fi Video Doorbell to alert you when the door bell has been pressed.

- Comes with multiple tones, select different tones for different notifications.
- Easily control the volume so you can hear all over the house.
- 4 Levels of adjustable volume with 38 customisable chime sounds plus a silent mode.
- Plugs into any standard power outlet.
- Works up to 20m distance away from the Smart WiFi Video Doorbell.