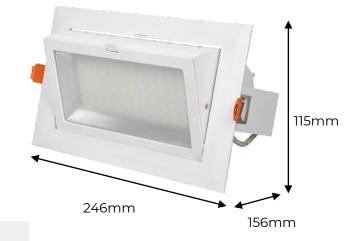

## **KEY INFORMATION**

| LUMEN OUTPUT          | 3600/4400/3800 Lumens (3000k, 4000k, 5000k) |
|-----------------------|---------------------------------------------|
| INPUT POWER           | 40W                                         |
| REPLACES              | >100W Halogen                               |
| HOLE CUTOUT SIZE      | 225X130mm                                   |
| INSTALL               | Ceiling Mounted                             |
| DIMMING OPTIONS       | Non-Dimmable                                |
| TRIM COLOUR           | Matte white                                 |
| WARRANTY              | 3 Years                                     |
| IP RATING             | IP20                                        |
| FLICKER FREE          | Yes                                         |
| PHOTOMETRIC           |                                             |
| EFFICACY              | Up to 110 Lms/W                             |
| LUMEN OUTPUT COLOUR   | Warm 3000k/Natural 4000k/Bright 5000k       |
| CRI                   | ≥80                                         |
| BEAM ANGLE            | 90°                                         |
| ELECTRICAL            |                                             |
| DRIVER                | External                                    |
| SUPPLY INPUT          | AC220-240V, 50-60Hz                         |
| POWER FACTOR          | ≥0.9                                        |
| LIFESPAN              | 40000Hrs                                    |
| CONSTRUCTION          |                                             |
| MATERIAL CONSTRUCTION | AL6064 Aluminium and tempered glass         |
| SHADE/HOUSING         | White                                       |
| LOW HEAT OUTPUT       | Yes                                         |
|                       |                                             |

No Mercury

2.3kg per piece

246x156x115mm

41x32x32mm (x4)

CE, RCM

DIMENSIONS