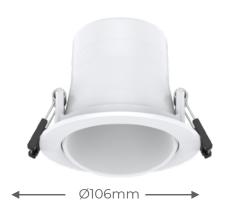

| LIEV INCORNATION      |                                                   |  |  |  |
|-----------------------|---------------------------------------------------|--|--|--|
| KEY INFORMATION       |                                                   |  |  |  |
| LUMEN OUTPUT          | 760-950 Lumens                                    |  |  |  |
| INPUT POWER           | 8W                                                |  |  |  |
| REPLACES              | 100-120W                                          |  |  |  |
| HOLE CUTOUT SIZE      | 90-95mm                                           |  |  |  |
| INSTALL               | Recessed                                          |  |  |  |
| DIMMING OPTIONS       | Dimmable                                          |  |  |  |
| TRIM COLOUR           | White                                             |  |  |  |
| WARRANTY              | 3 Years                                           |  |  |  |
| IP RATING             | IP20                                              |  |  |  |
| FLICKER FREE          | Yes                                               |  |  |  |
| PHOTOMETRIC           |                                                   |  |  |  |
| EFFICACY              | Up to 118 Lms/W                                   |  |  |  |
| LUMEN OUTPUT COLOUR   | Warm 3000k/Natural 4000k/Bright 5000k             |  |  |  |
| CRI                   | ≥80                                               |  |  |  |
| BEAM ANGLE            | 60°                                               |  |  |  |
| ELECTRICAL            |                                                   |  |  |  |
| DRIVER                | Internal                                          |  |  |  |
| SUPPLY INPUT          | AC220-240V, 50-60Hz                               |  |  |  |
| POWER FACTOR          | 0.9                                               |  |  |  |
| LIFESPAN              | 50000Hrs                                          |  |  |  |
| CONSTRUCTION          |                                                   |  |  |  |
| MATERIAL CONSTRUCTION | PC Lens, Plastic Coated Aluminium, White RAL 9016 |  |  |  |
| SHADE/HOUSING         | Matte White with frosted PC Lens                  |  |  |  |
| LOW HEAT OUTPUT       | Yes                                               |  |  |  |
| MERCURY               | No Mercury                                        |  |  |  |
| TOTAL WEIGHT          | 0.21kg per piece                                  |  |  |  |
| DIMENSIONS            | ø106x84mm                                         |  |  |  |
| CERTIFICATION         | SAA, IC-4, RCM                                    |  |  |  |
|                       |                                                   |  |  |  |