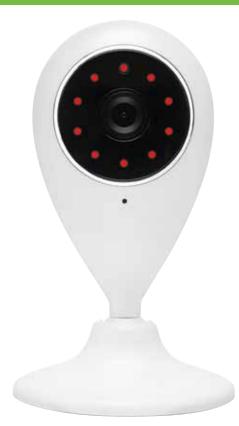

## **SMART HANDY** WI-FI SENSOR CAMERA

greenhse

Connects to your 2.4GHz WiFi

HD 720P video streaming.

Image Frame Rate: 25fps for 1280x720.

Advance Motion Detection & Image Sensor:

1MP CMOS Sensor.

Built in infrared Night vision: 8 IR LED lights.

Supports extended TF-card with built in Micro SD

Card Slot (memory card not included).

Two way audio – phone to camera to phone.

Record direct to phone and memory card.

Notification to phone when built in sensor detects movement.