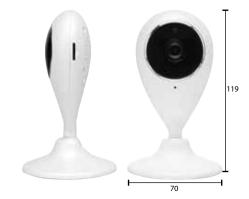

## **SMART HANDY** WI-FI SENSOR CAMERA

greenhse

Connects to your 2.4GHz WiFi

HD 720P video streaming.

Image Frame Rate: 25fps for 1280x720.

Advance Motion Detection & Image Sensor:

1MP CMOS Sensor.

Built in infrared Night vision: 8 IR LED lights.

Supports extended TF-card with built in Micro SD

Card Slot (memory card not included).

Two way audio – phone to camera to phone.

Record direct to phone and memory card.

Notification to phone when built in sensor detects movement.