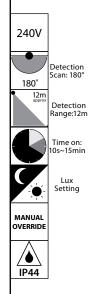

## 180° PIR SECURITY SENSOR

Passive Infra-red technology.
Multi-segmented lens for better detection.
Adjustable sensing angle.
Reliable 3-wire design.
Adjustable time and lux level.
Manual override.
IP44 weather-resistant rated.
Resets to AUTO mode after 8 hours

Wall mount
Lux control level : 3-2000LUX (adjustable)
Max Load : 800W Incandescent Lamp

400W Fluorescent Lamp

200W LED Lamp

2 Year Warranty.

Corner mounting bracket sold separately.

| Product      | Code   | Colours     |             |
|--------------|--------|-------------|-------------|
| Sensor       | 20044/ | 05<br>WHITE | 06<br>BLACK |
| Corner Mount | 20243/ | 05<br>WHITE | 06<br>BLACK |