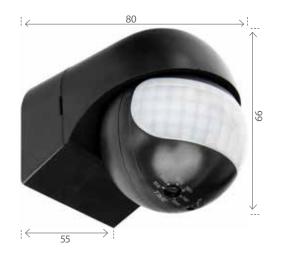

Wall mount
Lux control level : 3-2000LUX (adjustable)
Max Load : 800W Incandescent Lamp

400W Fluorescent Lamp

200W LED Lamp

2 Year Warranty.

Corner mounting bracket sold separately.

| Product      | Code   | Colours     |             |
|--------------|--------|-------------|-------------|
| Sensor       | 20044/ | 05<br>WHITE | 06<br>BLACK |
| Corner Mount | 20243/ | 05<br>WHITE | 06<br>BLACK |