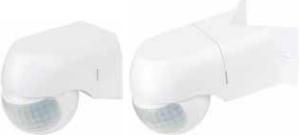

Wall mount
Lux control level : 3-2000LUX (adjustable)
Max Load : 800W Incandescent Lamp

400W Fluorescent Lamp

200W LED Lamp

2 Year Warranty.

Corner mounting bracket sold separately.

| Product      | Code   | Colours     |             |
|--------------|--------|-------------|-------------|
| Sensor       | 20044/ | 05<br>WHITE | 06<br>BLACK |
| Corner Mount | 20243/ | 05<br>WHITE | 06<br>BLACK |