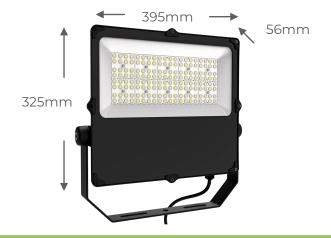

| CONSTRUCTION          |                                      |
|-----------------------|--------------------------------------|
| MATERIAL CONSTRUCTION | Diecast aluminium and tempered glass |
| SHADE/HOUSING         | Black with clear glass               |
| LOW HEAT OUTPUT       | Low heat output                      |
| MERCURY               | No Mercury                           |
| NET WEIGHT            | 4.8kg                                |
| DIMENSIONS            | 395x325x56mm (without bracket)       |
| PACKED DIMENSIONS     | 430x450x125mm                        |
| CERTIFICATION         | SAA, RCM                             |