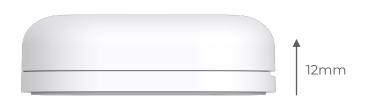

| ELECTRICAL   |                            |
|--------------|----------------------------|
| SUPPLY INPUT | 2.3-3.3V 3V CR2032 Battery |
| WARRANTY     | 1 Year                     |

| CONSTRUCTION          |                                 |  |
|-----------------------|---------------------------------|--|
| MATERIAL CONSTRUCTION | White ABS & PC                  |  |
| SHADE/HOUSING         | White with blue indicator light |  |
| TOTAL WEIGHT          | 17g                             |  |
| DIMENSIONS            | 42x25x12mm                      |  |
| PACKED DIMENSIONS     | 84x84x18mm                      |  |
| CERTIFICATION         | RCM, CE                         |  |