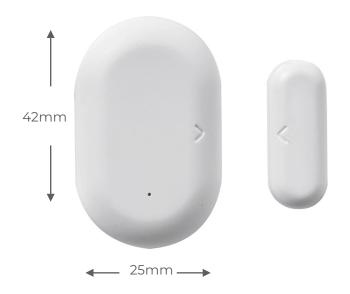

| ELECTRICAL   |                            |
|--------------|----------------------------|
| SUPPLY INPUT | 2.3-3.3V 3V CR2032 Battery |
| WARRANTY     | 1 Year                     |

| CONSTRUCTION          |                                 |  |
|-----------------------|---------------------------------|--|
| MATERIAL CONSTRUCTION | White ABS & PC                  |  |
| SHADE/HOUSING         | White with blue indicator light |  |
| TOTAL WEIGHT          | 17g                             |  |
| DIMENSIONS            | 42x25x12mm                      |  |
| PACKED DIMENSIONS     | 84x84x18mm                      |  |
| CERTIFICATION         | RCM, CE                         |  |