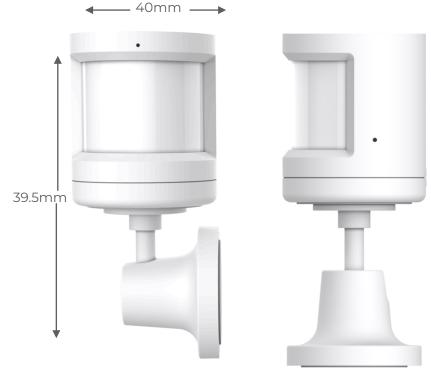

### CONSTRUCTION

| MATERIAL CONSTRUCTION | White ABS & PC                  |
|-----------------------|---------------------------------|
| SHADE/HOUSING         | White with blue indicator light |
| TOTAL WEIGHT          | 32.5g                           |
| DIMENSIONS            | Ø40X39.5mm                      |
| PACKED DIMENSIONS     | 92x92x34.5mm                    |
| CERTIFICATION         | RCM, CE                         |