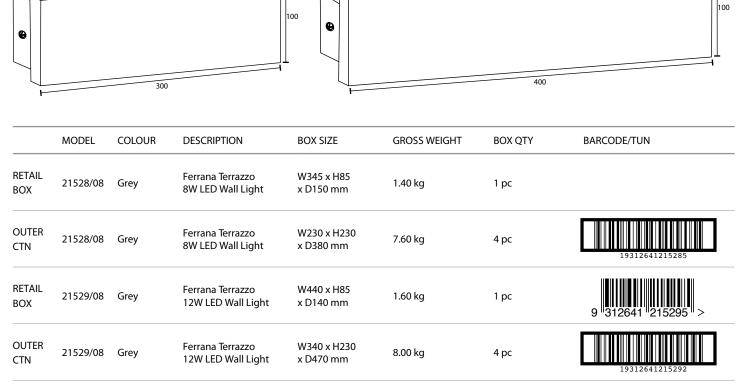

## FERRANA TERRAZZO LED WALL LIGHT

| TECHNICAL SPECIFIC      | ATIONS                                                                                  |
|-------------------------|-----------------------------------------------------------------------------------------|
| Operating voltage:      | 240V / 50Hz                                                                             |
| Class:                  | Class I (1)                                                                             |
| Wattage:                | 20528: 8W Total<br>20529: 12W Total                                                     |
| Lumens:                 | 20528: 400 Total Lumens<br>20529: 550 Total Lumens                                      |
| Colour temperature      | 4000K Cool White                                                                        |
| Colour rendering index: | > 80                                                                                    |
| Dimmable:               | No                                                                                      |
| Construction:           | Housing: Concrete/Stainless steel<br>Diffuser: Polycarbonate<br>Screws: Stainless Steel |
| Ingress protection:     | IP65 rated                                                                              |
| Warranty:               | 2 year replacement                                                                      |
| Standards:              | AS/NZS 60598.1<br>AS/NZS 60598.2.1                                                      |
|                         |                                                                                         |