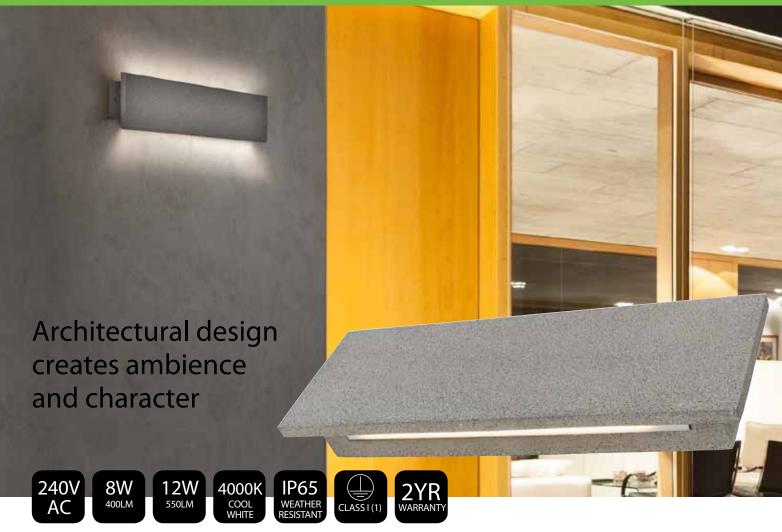

## FERRANA TERRAZZO LED WALL LIGHT

Modern designer terrazzo look exterior wall light. This slimline wall light is made from robust concrete to give your house a fresh new look.

Integrated 8W or 12W LED light source

Crafted Terrazzo finish with modern architectural design

Produces a unique effect on walls

IP65 weather resistant rating for indoor/outdoor use

Durable concrete housing

Suitable for coastal areas

Easy installation

## **APPLICATIONS**

- Accent light perfect for illuminating pillars, side of doors, windows, steps or paths, garages and more.
- Suitable for residential and commercial applications

8W

## FERRANA TERRAZZO LED WALL LIGHT

| TECHNICAL SPECIFIC      | ATIONS                                                                                  |
|-------------------------|-----------------------------------------------------------------------------------------|
| Operating voltage:      | 240V / 50Hz                                                                             |
| Class:                  | Class I (1)                                                                             |
| Wattage:                | 20528: 8W Total<br>20529: 12W Total                                                     |
| Lumens:                 | 20528: 400 Total Lumens<br>20529: 550 Total Lumens                                      |
| Colour temperature      | 4000K Cool White                                                                        |
| Colour rendering index: | > 80                                                                                    |
| Dimmable:               | No                                                                                      |
| Construction:           | Housing: Concrete/Stainless steel<br>Diffuser: Polycarbonate<br>Screws: Stainless Steel |
| Ingress protection:     | IP65 rated                                                                              |
| Warranty:               | 2 year replacement                                                                      |
| Standards:              | AS/NZS 60598.1<br>AS/NZS 60598.2.1                                                      |
|                         |                                                                                         |