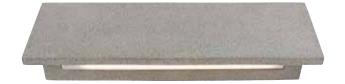

## FERRANA TERRAZZO LED WALL LIGHT

Modern designer terrazzo look exterior wall light. This slimline wall light is made from robust concrete to give your house a fresh new look.

Integrated 8W or 12W LED light source

Crafted Terrazzo finish with modern architectural design

Produces a unique effect on walls

IP65 weather resistant rating for indoor/outdoor use

Durable concrete housing

Suitable for coastal areas

Easy installation