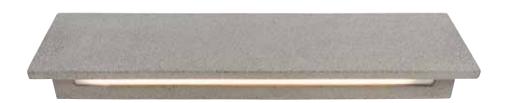

## FERRANA TERRAZZO LED WALL LIGHT

Modern designer terrazzo look exterior wall light. This slimline wall light is made from robust concrete to give your house a fresh new look.

Integrated 8W or 12W LED light source

Crafted Terrazzo finish with modern architectural design

Produces a unique effect on walls

IP65 weather resistant rating for indoor/outdoor use

Durable concrete housing

Suitable for coastal areas

Easy installation