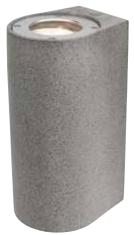

# SIENA TERRAZZO UP/DOWN WALL LIGHT

## Architectural design creates ambience and character

Designer terrazzo look exterior wall light. This modern up/down wall light is made from robust concrete to give your house a fresh new look.

- Crafted Terrazzo finish with modern architectural design
- Produces a unique up and down lighting effect on walls
- IP65 weather resistant rating for indoor/outdoor use
- Durable concrete housing
- Suitable for coastal areas
- Easy installation
- GU10 globes not included