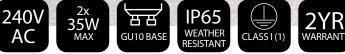

#### TECHNICAL SPECIFICATIONS

| Operating voltage:  | 240V / 50Hz                                                                                    |  |  |  |
|---------------------|------------------------------------------------------------------------------------------------|--|--|--|
| Class:              | Class I (1)                                                                                    |  |  |  |
| Wattage:            | 2 x 35W Max                                                                                    |  |  |  |
| Base Type:          | GU10                                                                                           |  |  |  |
| Construction:       | Housing: Concrete/Stainless steel<br>Diffuser: Clear Tempered Glass<br>Screws: Stainless Steel |  |  |  |
| Ingress protection: | IP65 rated                                                                                     |  |  |  |
| Warranty:           | 2 year replacement                                                                             |  |  |  |
| Standards:          | AS/NZS 60598.1<br>AS/NZS 60598.2.1                                                             |  |  |  |
|                     |                                                                                                |  |  |  |