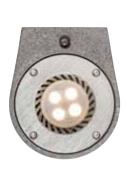

## Architectural design creates ambience and character

Designer terrazzo look exterior wall light. This modern up/down wall light is made from robust concrete to give your house a fresh new look.

- Crafted Terrazzo finish with modern architectural design
- Produces a unique up and down lighting effect on walls
- IP65 weather resistant rating for indoor/outdoor use
- Durable concrete housing
- Suitable for coastal areas
- Easy installation
- GU10 globes not included

- Accent light perfect for illuminating pillars, side of doors, windows, steps or paths, garages and more.
- Suitable for residential and commercial applications