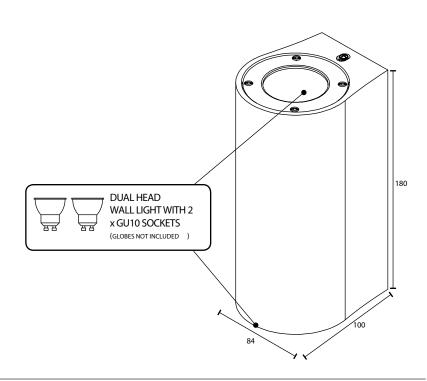

#### TECHNICAL SPECIFICATIONS

| Operating voltage:  | 240V / 50Hz                                                                                    |  |  |  |
|---------------------|------------------------------------------------------------------------------------------------|--|--|--|
| Class:              | Class I (1)                                                                                    |  |  |  |
| Wattage:            | 2 x 35W Max                                                                                    |  |  |  |
| Base Type:          | GU10                                                                                           |  |  |  |
| Construction:       | Housing: Concrete/Stainless steel<br>Diffuser: Clear Tempered Glass<br>Screws: Stainless Steel |  |  |  |
| Ingress protection: | IP65 rated                                                                                     |  |  |  |
| Warranty:           | 2 year replacement                                                                             |  |  |  |
| Standards:          | AS/NZS 60598.1<br>AS/NZS 60598.2.1                                                             |  |  |  |
|                     |                                                                                                |  |  |  |