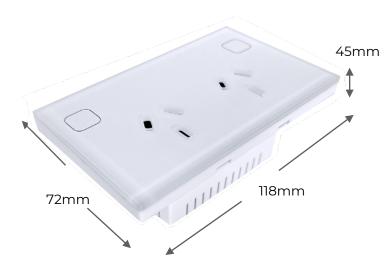

## GLASS TOUCH SMART DOUBLE GPO GPO2 WIFI

| KEY INFORMATION       |                                                                  |
|-----------------------|------------------------------------------------------------------|
| RATED POWER           | 10A                                                              |
| SPECIFICATIONS        | AC240V, 50-60Hz                                                  |
| REPLACES              | Traditional double socket                                        |
| WIFI MODEL            | WIFI2.4GHZ IEEE802.11b/g/n                                       |
| MATERIAL CONSTRUCTION | Crystal glass panel, high quality flame retardant PC bottom case |
| TRIM COLOUR           | White / Black                                                    |
| WARRANTY              | 2 Years                                                          |
| DIMENSIONS            | 118x72x45mm                                                      |
| CERTIFICATION         | RCM, GMA                                                         |