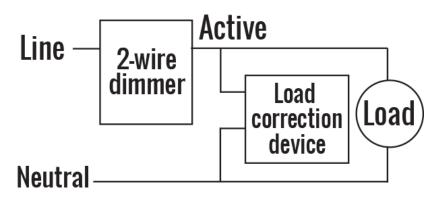

#### **DESCRIPTION:**

To reduce flicker, improve dimming, turn off residual lighting, add stability and full function to SMART lighting with electronic switches.

#### **FEATURES:**

Provides improved dimming with numerous dimmers (No neutral), Crystal touch switch, CLIPSAL, HPM, and others that use phase-controlled dimming.

Provides a positive OFF-state for electronic single wire switches, making it suitable for SMART lighting. 2 Year warranty

#### **SUITABLE FOR:**

Clipsal C-Bus with LEDs
Single wire dimmer switches
Low Load LED lights that do not
switch off or have residual light
Interference on circuits from devices
such as fans. NEW GH-LCD 12 needs
no extra wiring, plug directly into
circuit. Saves time, prevents expensive
installation costs and can be used to
diagnose problems and solutions
quickly and inexpensively.