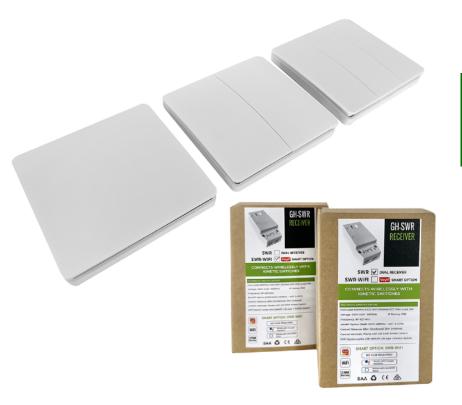

## KINETIC WIRELESS SWITCHES RECEIVERS

## **DUAL RECEIVER GH-SWR** Max 5A LED 600W (1 Way), Max 5Ax 2 LED 600Wx2 (2 Way), Max 10A LED 1000w, Min load 5w Max 10 switch keys per channel Rated Power LED 100W, Min load 5W DIMMER RECEIVER Max 10 switch keys can be paired GH-SWRD Max 5A LED 600W, Max current 5A TUYA SMART RECEIVER Max 10 switch keys can be paired **GH-SWR WIFI** TUYA SMART SMART Rated Power 100W, Min load 5w Max 10 switch keys per channel DIMMER WIFI RECEIVER 200-240V 50/60 Hz VOLTAGE RF 433MHz (+ WiFi 2.4GHz Smart Option) RADIO FREQUENCY Polycarbonate MATERIAL CONSTRUCTION IP20 Indoor Use Only IP RATING Screw/3M Tape **INSTALLATION** White TRIM COLOUR 90mmx44x35mm **DIMENSIONS** Up to 80m Outdoors, 25m Indoors **OPERATING RANGE** 3 Years WARRANTY SAA, RCM CERTIFICATION

## **DESCRIPTION:**

NEW TECHNOLOGY Greenhouse Kinetic RF Switch Receivers

Connect Wirelessly with Kinetic Switches.

Various controllers/receivers available -

Dual Receiver: **GH-SWR** Dimmer Receiver: **GH-SWRD** 

Tuya Smart Receiver : **GH-SWR WIFI**Tuya Smart DimmerWiFi Receiver:

**GH-SWRD WIFI** 

Google and Alexa compatible with Smart WiFi receiver

.