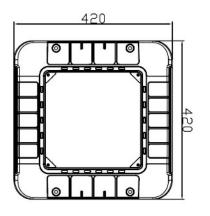

## GH-C200CCT LED CANOPY LIGHT

| KEY INFORMATION        |                                                       |  |  |  |
|------------------------|-------------------------------------------------------|--|--|--|
| LUMEN OUTPUT           | 12000-30000Lms                                        |  |  |  |
| INPUT POWER ADJUSTABLE | 80/100/150/200W                                       |  |  |  |
| INSTALL                | Ceiling Mount                                         |  |  |  |
| WARRANTY               | 5 Years                                               |  |  |  |
| LIFESPAN               | 50000Hrs                                              |  |  |  |
| IP RATING              | IP65                                                  |  |  |  |
| IK RATING              | 8                                                     |  |  |  |
| HOUSING COLOUR         | White powdercoat finish                               |  |  |  |
| OPERATING TEMP         | -40°C - +40°C                                         |  |  |  |
| PHOTOMETRIC            |                                                       |  |  |  |
| EFFICACY               | 150Lm/W                                               |  |  |  |
| COLOUR SELECTABLE      | 4000K/5000K/6500K                                     |  |  |  |
| BEAM ANGLE             | 140°                                                  |  |  |  |
| CRI                    | 80                                                    |  |  |  |
| ELECTRICAL             |                                                       |  |  |  |
| INPUT VOLTAGE          | 120-277 VAC Input Voltage                             |  |  |  |
| CONSTRUCTION           |                                                       |  |  |  |
| MATERIAL CONSTRUCTION  | Rugged diecast aluminium, corrosion resistant housing |  |  |  |
| DIMENSIONS             | 420mm x 420mm x 65mm                                  |  |  |  |
| WEIGHT                 | 5.7Kg                                                 |  |  |  |
| CERTIFICATION          | RCM (Australian Certified), SAA Driver                |  |  |  |