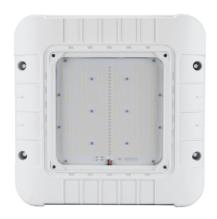

## GH-C200CCT LED CANOPY LIGHT

| KEY INFORMATION        |                                                       |  |  |  |
|------------------------|-------------------------------------------------------|--|--|--|
| LUMEN OUTPUT           | 12000-30000Lms                                        |  |  |  |
| INPUT POWER ADJUSTABLE | 80/100/150/200W                                       |  |  |  |
| INSTALL                | Ceiling Mount                                         |  |  |  |
| WARRANTY               | 5 Years                                               |  |  |  |
| LIFESPAN               | 50000Hrs                                              |  |  |  |
| IP RATING              | IP65                                                  |  |  |  |
| IK RATING              | 8                                                     |  |  |  |
| HOUSING COLOUR         | White powdercoat finish                               |  |  |  |
| OPERATING TEMP         | -40°C - +40°C                                         |  |  |  |
| PHOTOMETRIC            |                                                       |  |  |  |
| EFFICACY               | 150Lm/W                                               |  |  |  |
| COLOUR SELECTABLE      | 4000K/5000K/6500K                                     |  |  |  |
| BEAM ANGLE             | 140°                                                  |  |  |  |
| CRI                    | 80                                                    |  |  |  |
| ELECTRICAL             |                                                       |  |  |  |
| INPUT VOLTAGE          | 120-277 VAC Input Voltage                             |  |  |  |
| CONSTRUCTION           |                                                       |  |  |  |
| MATERIAL CONSTRUCTION  | Rugged diecast aluminium, corrosion resistant housing |  |  |  |
| DIMENSIONS             | 420mm x 420mm x 65mm                                  |  |  |  |
| WEIGHT                 | 5.7Kg                                                 |  |  |  |
| CERTIFICATION          | RCM (Australian Certified), SAA Driver                |  |  |  |

## **DESCRIPTION:**

GH-C200 Gas Station/Canopy Light is an ideal solution for budget-friendly, canopy lighting. With high-lumen LED chips giving low glare and uniform light colour. Power Factor =>0.9

Maximum 200W available with Power and CCT control.

Excellent heat dissipation structure design features and precision optical design provides bright, uniform lighting with a long 50,000 hr lifespan.

It has versatile and functional features - energyefficient LED and a rugged diecast aluminium with corrosion-resistant housing.