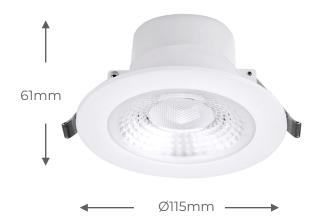

| CONSTRUCTION          |                          |  |
|-----------------------|--------------------------|--|
| MATERIAL CONSTRUCTION | Plastic coated aluminium |  |
| SHADE/HOUSING         | Matte white flat         |  |
| LOW HEAT OUTPUT       | Low heat output          |  |
| MERCURY               | No Mercury               |  |
| TOTAL WEIGHT          | 0.2kg                    |  |
| DIMENSIONS            | Ø115mmx61mm              |  |
| PACKED DIMENSIONS     | 125x125x70mm             |  |
| CERTIFICATION         | SAA, IC-4, RCM           |  |