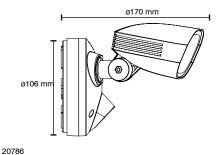

20786: WHITE

20786: BLACK

| TECHNICAL SPEC      | IFICATIONS                     |  |  |
|---------------------|--------------------------------|--|--|
| Operating voltage:  | 240V / 50Hz                    |  |  |
| Class:              | Class II (2)                   |  |  |
| Wattage:            | 20788: 10W<br>20786: 2 x 10W   |  |  |
| Lumens:             | 20788: 1100lm<br>20786: 2100lm |  |  |
| Colour Temperature: | 4200K                          |  |  |
| Construction:       | UV stablised polycarbonate     |  |  |
| Ingress protection: | IP54 rated                     |  |  |
| Warranty:           | 3 year replacement             |  |  |
|                     |                                |  |  |