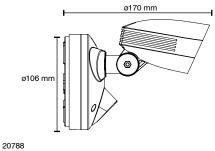

## **APPLICATIONS**

- Great for use in entrances, patios, gardens, exterior walls and for lighting up walkways and small areas.
- Suitable for residential and commercial applications

20788: WHITE

20788 : BLACK

20786: WHITE

20786: BLACK

| TECHNICAL SPEC      | IFICATIONS                     |  |  |
|---------------------|--------------------------------|--|--|
| Operating voltage:  | 240V / 50Hz                    |  |  |
| Class:              | Class II (2)                   |  |  |
| Wattage:            | 20788: 10W<br>20786: 2 x 10W   |  |  |
| Lumens:             | 20788: 1100lm<br>20786: 2100lm |  |  |
| Colour Temperature: | 4200K                          |  |  |
| Construction:       | UV stablised polycarbonate     |  |  |
| Ingress protection: | IP54 rated                     |  |  |
| Warranty:           | 3 year replacement             |  |  |
|                     |                                |  |  |