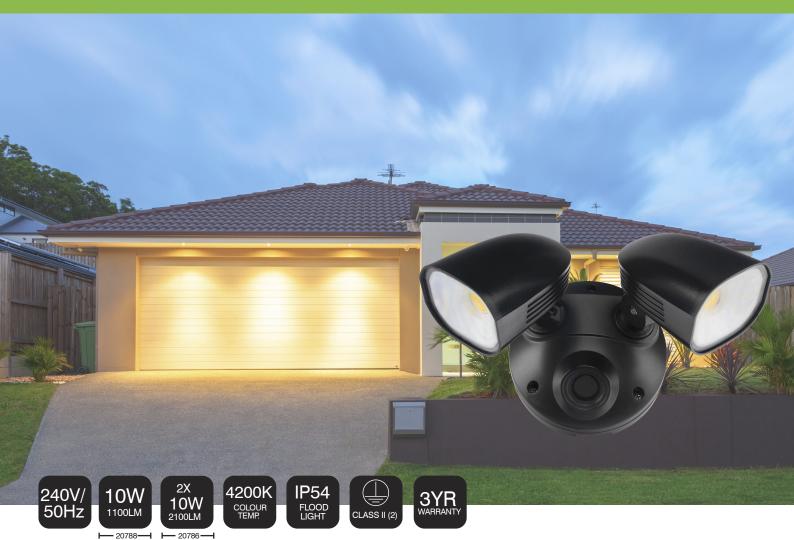

## SHIELDER LED FLOODLIGHT

An outside floodlight providing bright LED light and a compact design. The Shielder comes in a single or double floodlight and is a discreet style ideal for porches, patios, and front yards.

- Modern design that can be installed both on the wall and on the ceiling under the eaves.
- Made from durable UV stabilised polycarbonate offering you a rust free solution that is ideal for coastal environments
- Available in two colours: white or black.
- Latest in ultra-bright LED technology.
- Light up the right area using the fully adjustable heads.

## **APPLICATIONS**

- Great for use in entrances, patios, gardens, exterior walls and for lighting up walkways and small areas.
- Suitable for residential and commercial applications

20788: WHITE

20788 : BLACK

20786: WHITE

20786: BLACK

| TECHNICAL SPEC      | IFICATIONS                     |  |  |
|---------------------|--------------------------------|--|--|
| Operating voltage:  | 240V / 50Hz                    |  |  |
| Class:              | Class II (2)                   |  |  |
| Wattage:            | 20788: 10W<br>20786: 2 x 10W   |  |  |
| Lumens:             | 20788: 1100lm<br>20786: 2100lm |  |  |
| Colour Temperature: | 4200K                          |  |  |
| Construction:       | UV stablised polycarbonate     |  |  |
| Ingress protection: | IP54 rated                     |  |  |
| Warranty:           | 3 year replacement             |  |  |
|                     |                                |  |  |