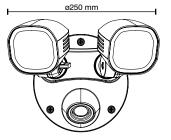

20786: WHITE

20786: BLACK

| TECHNICAL SPEC      | IFICATIONS                     |  |  |
|---------------------|--------------------------------|--|--|
| Operating voltage:  | 240V / 50Hz                    |  |  |
| Class:              | Class II (2)                   |  |  |
| Wattage:            | 20788: 10W<br>20786: 2 x 10W   |  |  |
| Lumens:             | 20788: 1100lm<br>20786: 2100lm |  |  |
| Colour Temperature: | 4200K                          |  |  |
| Construction:       | UV stablised polycarbonate     |  |  |
| Ingress protection: | IP54 rated                     |  |  |
| Warranty:           | 3 year replacement             |  |  |
|                     |                                |  |  |