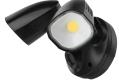

## SHIELDER LED FLOODLIGHT

An outside floodlight providing bright LED light and a compact design. The Shielder comes in a single or double floodlight and is a discreet style ideal for porches, patios, and front yards.

## **APPLICATIONS**

- Great for use in entrances, patios, gardens, exterior walls and for lighting up walkways and small areas.
- Suitable for residential and commercial applications

20788: WHITE

20788 : BLACK