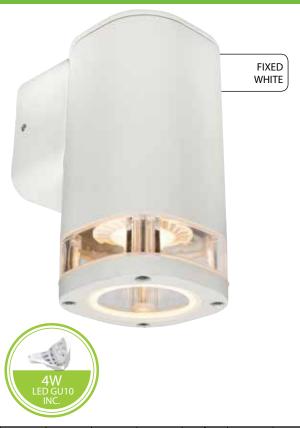

## GLENELG AMBIENT LED EXTERIOR WALL LIGHTS

240V

35W

- Modern architectural decorative wall light forms a beautiful accent light plus an ambient glow perfect for illuminating pillars, side of doors, windows, steps or paths, garages and more.
- Durable diecast aluminium construction with a hard wearing powdercoated finish.
- Crystal clear tempered glass lens allows a crisp clean light.
- Supplied and fitted with 4W energy saving GU10 LED globes that shed up to 300 lumens in a 3000K warm white colour temperature.
- An IP65 weather resistant rating signifies that they are designed for outdoor environments.
- 3-year warranty
- Must be installed by a licensed electrician

| MODEL<br>NO. | DESIGN  | FITTING<br>COLOUR |
|--------------|---------|-------------------|
| 20779/05     | FIXED   | WHITE             |
| 20779/51     | FIXED   | CHARCOAL          |
| 20781/05     | UP/DOWN | WHITE             |
| 20781/51     | UP/DOWN | CHARCOAL          |