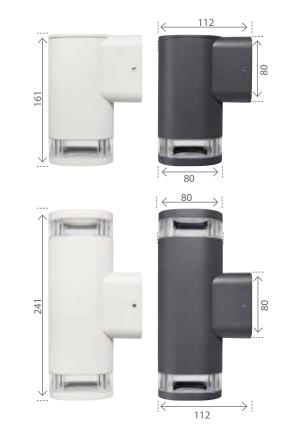

## GLENELG AMBIENT LED EXTERIOR WALL LIGHTS

240V

35W

- Modern architectural decorative wall light forms a beautiful accent light plus an ambient glow perfect for illuminating pillars, side of doors, windows, steps or paths, garages and more.
- Durable diecast aluminium construction with a hard wearing powdercoated finish.
- Crystal clear tempered glass lens allows a crisp clean light.
- Supplied and fitted with 4W energy saving GU10 LED globes that shed up to 300 lumens in a 3000K warm white colour temperature.
- An IP65 weather resistant rating signifies that they are designed for outdoor environments.
- 3-year warranty
- Must be installed by a licensed electrician

| MODEL<br>NO. | DESIGN  | FITTING<br>COLOUR |
|--------------|---------|-------------------|
| 20779/05     | FIXED   | WHITE             |
| 20779/51     | FIXED   | CHARCOAL          |
| 20781/05     | UP/DOWN | WHITE             |
| 20781/51     | UP/DOWN | CHARCOAL          |