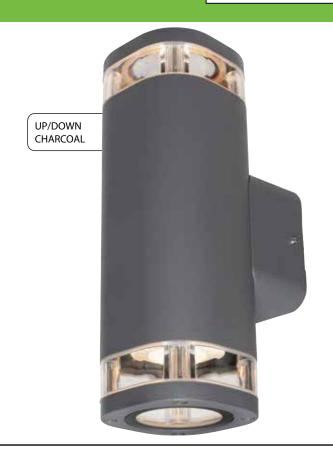

## GLENELG AMBIENT LED EXTERIOR WALL LIGHTS

240V

35W

- Modern architectural decorative wall light forms a beautiful accent light plus an ambient glow perfect for illuminating pillars, side of doors, windows, steps or paths, garages and more.
- Durable diecast aluminium construction with a hard wearing powdercoated finish.
- Crystal clear tempered glass lens allows a crisp clean light.
- Supplied and fitted with 4W energy saving GU10 LED globes that shed up to 300 lumens in a 3000K warm white colour temperature.
- An IP65 weather resistant rating signifies that they are designed for outdoor environments.
- 3-year warranty
- Must be installed by a licensed electrician

| MODEL<br>NO. | DESIGN  | FITTING<br>COLOUR |
|--------------|---------|-------------------|
| 20779/05     | FIXED   | WHITE             |
| 20779/51     | FIXED   | CHARCOAL          |
| 20781/05     | UP/DOWN | WHITE             |
| 20781/51     | UP/DOWN | CHARCOAL          |