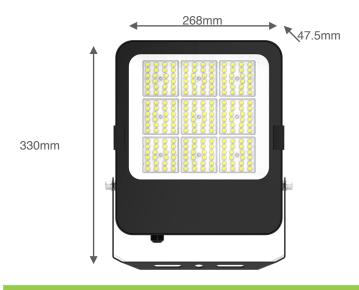

| ELECTRICAL   |            |
|--------------|------------|
| DRIVER       | Internal   |
| SUPPLY INPUT | 220-240VAC |
| POWER FACTOR | >0.9       |
| LIFESPAN     | >50000hrs  |

| CONSTRUCTION          |                        |  |
|-----------------------|------------------------|--|
| MATERIAL CONSTRUCTION | Aluminium, Glass/PC    |  |
| SHADE/HOUSING         | Black with clear glass |  |
| LOW HEAT OUTPUT       | Low heat output        |  |
| NET WEIGHT            | 1.8Kg                  |  |
| DIMENSIONS            | 330x268x47.5mm         |  |
| CERTIFICATION         | SAA, RCM               |  |